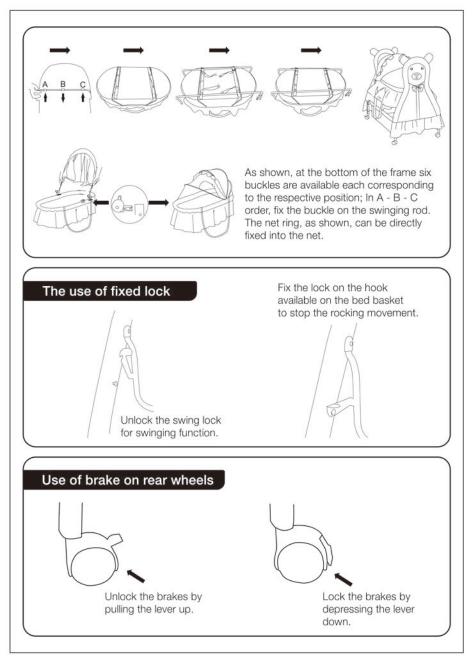

## Warning

- The bed is suitable for kids in 0 to 8 months of age group
- •The maximum weight capacity is 15 kilograms, do not exceed the weight limit
- Do not leave the child unattended when using the bed
- Please use the brakes for static position
- Do not use the parts that are not provided by the manufacturer.
- Do not use the bed next to heater, burner etc., and keep away from fire!
- Stop using the bed immediately if any component is broken
- The allowable weight for the storage basket is 3 kilograms
- Please keep the plastic covering (plastic bags) away from your baby in order to avoid the risk of suffocation
- Do not use the bed next to the door, stair and footstep, the bed must be used at a flat and barrier-free place
- Do not let your baby stand in the bed to play
- Do not put