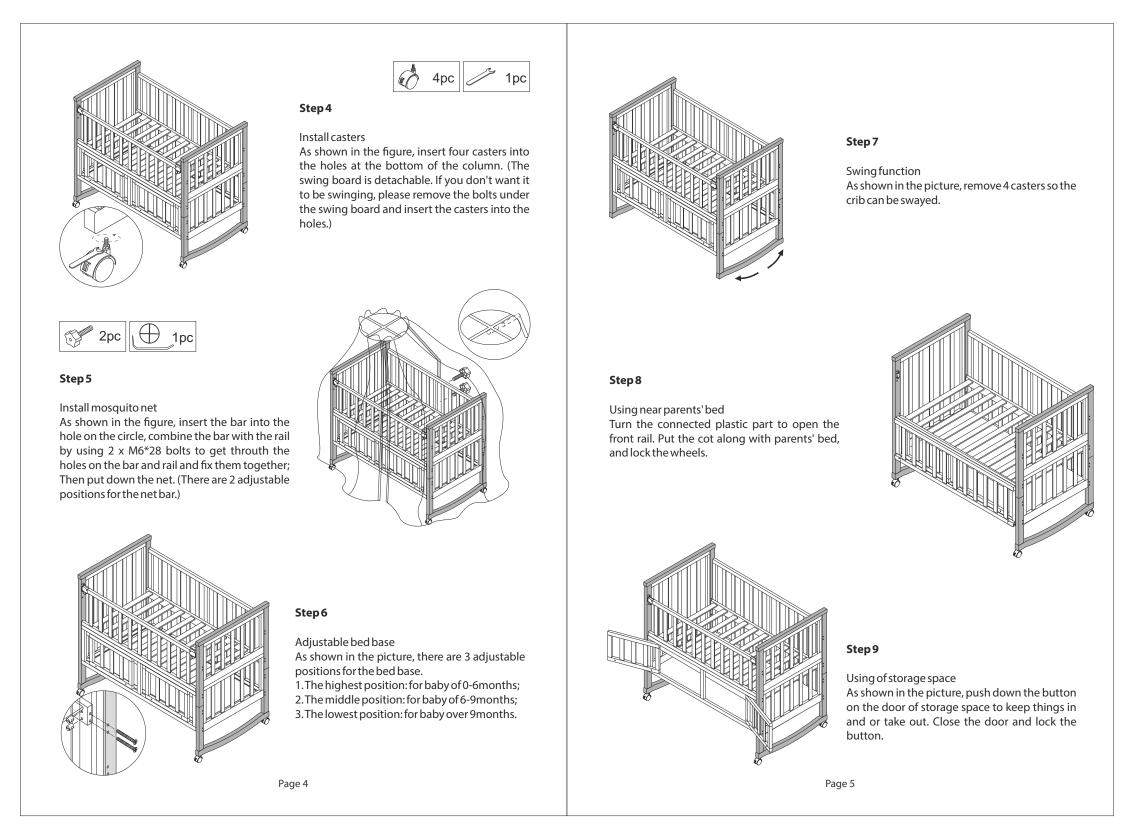

t is broken, torn or missing
- Do not leave the child unattended. Parent should always be around Make sure the rail is locked when the baby is in the bed
- Do not over load the bed beyond the specified capacity (35kg) Suitable for age group 0 to 6 years
- The safest position of the mattress is the lowest one, once the baby is able to sit, the position should not be changed.
- Be aware of the risk of open fire and other sources of strong heat such as electric bar fires,
- gas fires etc. in the vicinity of the product • When the mattress is wet, dry it in cool and ventilated place, don't place under direct
- Mattress size 120cm length x 35cm width • Once the product is assembled, adjust every part to the right position and tight the
- After the installation, clean the cot thoroughly



第3页





• Please wipe the product frequently • Please make sure the parts are securely fitted and screws tightened always • If any parts are found to be broken or damages. Please replace immediately • Please read the instructions carefully before installing and keep the manual for later use.

第5页 第6页 第8页