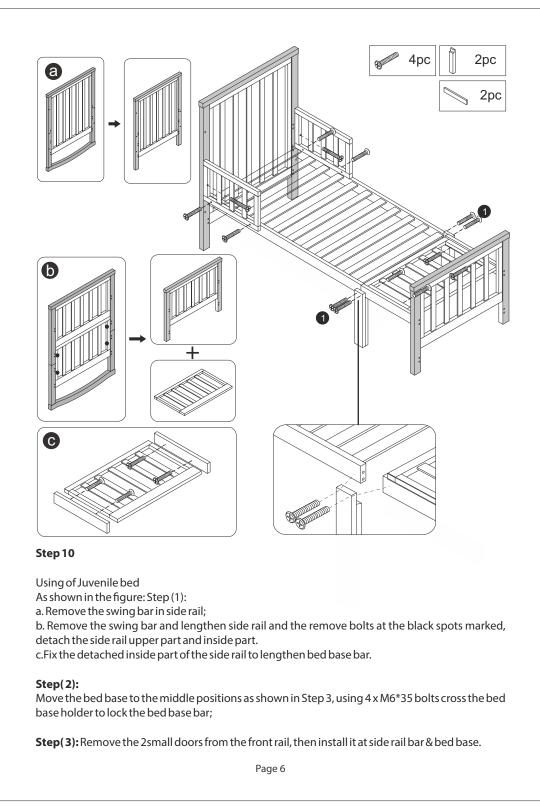

is broken, torn or missing
- Do not leave the child unattended. Parent should always be around Make sure the rail is locked when the baby is in the bed
- Do not over load the bed beyond the specified capacity (35kg) Suitable for age group 0 to 6 years
- The safest position of the mattress is the lowest one, once the baby is able to sit, the position should not be changed.
- Be aware of the risk of open fire and other sources of strong heat such as electric bar fires,
- gas fires etc. in the vicinity of the product • When the mattress is wet, dry it in cool and ventilated place, don't place under direct
- Mattress size 120cm length x 35cm width • Once the product is assembled, adjust every part to the right position and tight the
- After the installation, clean the cot thoroughly



第3页





• Please wipe the product frequently • Please make sure the parts are securely fitted and screws tightened always • If any parts are found to be broken or damages. Please replace immediately • Please read the instructions carefully before installing and keep the manual for later use.

第5页 第6页 第8页