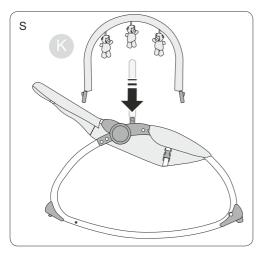

- **3** in 1
- 2 Reclining Positions
- 3 level Vibration
- Detachable toy bar

В