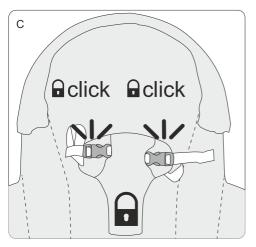

## **Warning**

- For the safety of your baby, please read these instructions and keep for future reference.
- Once the rocker is assembled, make sure that all screws and nuts are securely fastened and check them out periodically.
- Make sure that all parts securely locked into place before using.
  please stop using if these are some abnormal phenomena.
- Your Baby should wear the seat belt when he or she sits in the rocker, only can sitting and lying, not standing.
- Please do not adjust or move the rocker, when baby is in the rocker.
- Never leave your baby unattended.
- This rocker is intended only for one baby weight less then 12KG.
- Keep the rocker away from hazards such as heaters, fire, water etc. and do not place the rocker on the rough floor.
- Keep the razor-edge and venom, etc from your baby.
  If the nursing administrator find some abnormalities, please stop using continue use after clearing of fault.