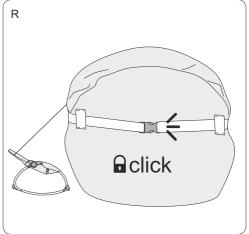

## **Warning**

- For the safety of your baby, please read these instructions and keep for future reference.
- Once the rocker is assembled, make sure that all screws and nuts are securely fastened and check them out periodically.
- Make sure that all parts securely locked into place before using.
  please stop using if these are some abnormal phenomena.
- Your Baby should wear the seat belt when he or she sits in the rocker, only can sitting and lying, not standing.
- Please do not adjust or move the rocker, when baby is in the rocker.
- Never leave your baby unattended.
- This rocker is intended only for one baby weight less then 12KG.
- Keep the rocker away from hazards such as heaters, fire, water etc. and do not place the rocker on the rough floor.
- Keep the razor-edge and venom, etc from your baby.
  If the nursing administrator find some abnormalities, please stop using continue use after clearing of fault.