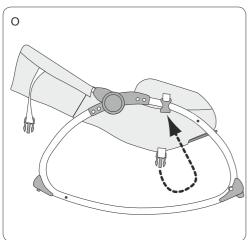

## **Warning**

- For the safety of your baby, please read these instructions and keep for future reference.
- Once the rocker is assembled, make sure that all screws and nuts are securely fastened and check them out periodically.
- Make sure that all parts securely locked into place before using.
  please stop using if these are some abnormal phenomena.
- Your Baby should wear the seat belt when he or she sits in the rocker, only can sitting and lying, not standing.
- Please do not adjust or move the rocker, when baby is in the rocker.
- Never leave your baby unattended.
- This rocker is intended only for one baby weight less then 12KG.
- Keep the rocker away from hazards such as heaters, fire, water etc. and do not place the rocker on the rough floor.
- Keep the razor-edge and venom, etc from your baby.
  If the nursing administrator find some abnormalities, please stop using continue use after clearing of fault.