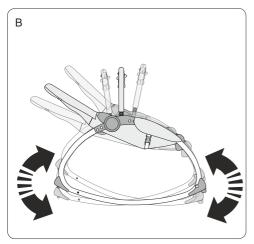

## **Warning**

- For the safety of your baby, please read these instructions and keep for future reference.
- Once the rocker is assembled, make sure that all screws and nuts are securely fastened and check them out periodically.
- Make sure that all parts securely locked into place before using.
  please stop using if these are some abnormal phenomena.
- Your Baby should wear the seat belt when he or she sits in the rocker, only can sitting and lying, not standing.
- Please do not adjust or move the rocker, when baby is in the rocker.
- Never leave your baby unattended.
- This rocker is intended only for one baby weight less then 12KG.
- Keep the rocker away from hazards such as heaters, fire, water etc. and do not place the rocker on the rough floor.
- Keep the razor-edge and venom, etc from your baby.
  If the nursing administrator find some abnormalities, please stop using continue use after clearing of fault.