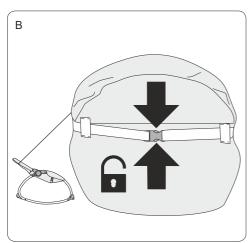

## **Warning**

- For the safety of your baby, please read these instructions and keep for future reference.
- Once the rocker is assembled, make sure that all screws and nuts are securely fastened and check them out periodically.
- Make sure that all parts securely locked into place before using.
  please stop using if these are some abnormal phenomena.
- Your Baby should wear the seat belt when he or she sits in the rocker, only can sitting and lying, not standing.
- Please do not adjust or move the rocker, when baby is in the rocker.
- Never leave your baby unattended.
- This rocker is intended only for one baby weight less then 12KG.
- Keep the rocker away from hazards such as heaters, fire, water etc. and do not place the rocker on the rough floor.
- Keep the razor-edge and venom, etc from your baby.
  If the nursing administrator find some abnormalities, please stop using continue use after clearing of fault.