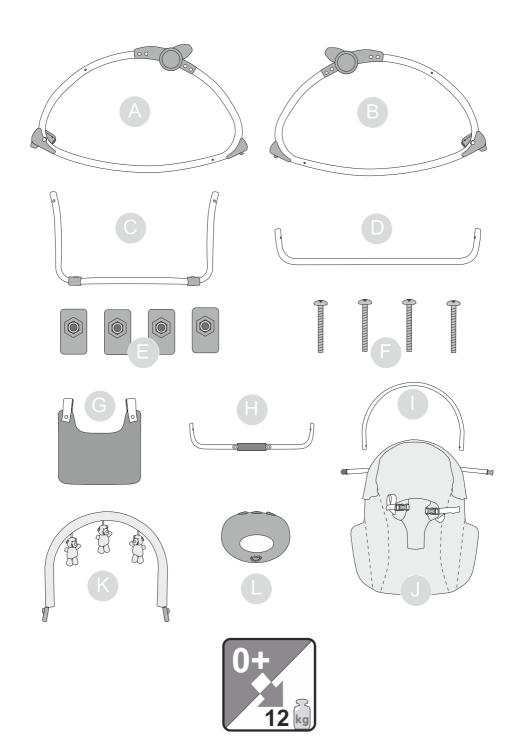

- **3** in 1
- 2 Reclining Positions
- 3 level Vibration
- Detachable toy bar



В







































































## **Cleaning And Maintenance**

- Plastic parts can be cleaned using a sponge and soapy water.
- To clean the upholstery, wipe with warm water and mild soap.
- Do not use abrasive cleaners. Do not put in washing machine and do not soak in water.
- Fabric parts can be cleaned using a sponge and warm water.
- Store the chair in a dry and clean place.

## **Warning**

- For the safety of your baby, please read these instructions and keep for future reference.
- Once the rocker is assembled, make sure that all screws and nuts are securely fastened and check them out periodically.
- Make sure that all parts securely locked into place before using.
  please stop using if these are some abnormal phenomena.
- Your Baby sho