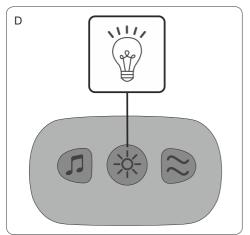

- **3** in 1
- 2 Reclining Positions
- 3 level Vibration
- Detachable toy bar

В