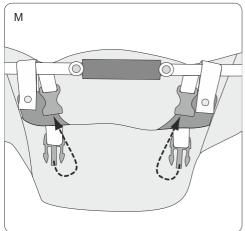

## **Warning**

- For the safety of your baby, please read these instructions and keep for future reference.
- Once the rocker is assembled, make sure that all screws and nuts are securely fastened and check them out periodically.
- Make sure that all parts securely locked into place before using.
  please stop using if these are some abnormal phenomena.
- Your Baby should wear the seat belt when he or she sits in the rocker, only can sitting and lying, not standing.
- Please do not adjust or move the rocker, when baby is in the rocker.
- Never leave your baby unattended.
- This rocker is intended only for one baby weight less then 12KG.
- Keep the rocker away from hazards such as heaters, fire, water etc. and do not place the rocker on the rough floor.
- Keep the razor-edge and venom, etc from your baby.
  If the nursing administrator find some abnormalities, please stop using continue use after clearing of fault.