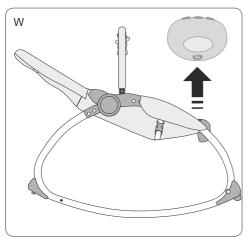

- **3** in 1
- 2 Reclining Positions
- 3 level Vibration
- Detachable toy bar

В