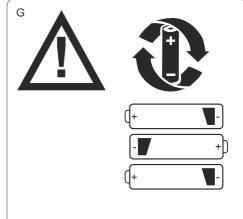

## **Warning**

- For the safety of your baby, please read these instructions and keep for future reference.
- Once the rocker is assembled, make sure that all screws and nuts are securely fastened and check them out periodically.
- Make sure that all parts securely locked into place before using.
  please stop using if these are some abnormal phenomena.
- Your Baby should wear the seat belt when he or she sits in the rocker, only can sitting and lying, not standing.
- Please do not adjust or move the rocker, when baby is in the rocker.
- Never leave your baby unattended.
- This rocker is intended only for one baby weight less then 12KG.
- Keep the rocker away from hazards such as heaters, fire, water etc. and do not place the rocker on the rough floor.
- Keep the razor-edge and venom, etc from your baby.
  If the nursing administrator find some abnormalities, please stop using continue use after clearing of fault.