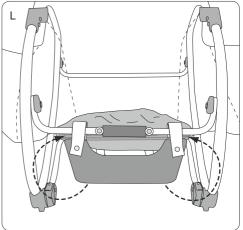

## **Warning**

- For the safety of your baby, please read these instructions and keep for future reference.
- Once the rocker is assembled, make sure that all screws and nuts are securely fastened and check them out periodically.
- Make sure that all parts securely locked into place before using.
  please stop using if these are some abnormal phenomena.
- Your Baby should wear the seat belt when he or she sits in the rocker, only can sitting and lying, not standing.
- Please do not adjust or move the rocker, when baby is in the rocker.
- Never leave your baby unattended.
- This rocker is intended only for one baby weight less then 12KG.
- Keep the rocker away from hazards such as heaters, fire, water etc. and do not place the rocker on the rough floor.
- Keep the razor-edge and venom, etc from your baby.
  If the nursing administrator find some abnormalities, please stop using continue use after clearing of fault.