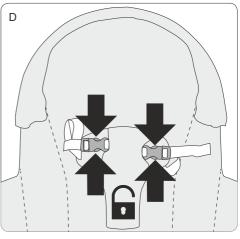

## **Warning**

- For the safety of your baby, please read these instructions and keep for future reference.
- Once the rocker is assembled, make sure that all screws and nuts are securely fastened and check them out periodically.
- Make sure that all parts securely locked into place before using.
  please stop using if these are some abnormal phenomena.
- Your Baby should wear the seat belt when he or she sits in the rocker, only can sitting and lying, not standing.
- Please do not adjust or move the rocker, when baby is in the rocker.
- Never leave your baby unattended.
- This rocker is intended only for one baby weight less then 12KG.
- Keep the rocker away from hazards such as heaters, fire, water etc. and do not place the rocker on the rough floor.
- Keep the razor-edge and venom, etc from your baby.
  If the nursing administrator find some abnormalities, please stop using continue use after clearing of fault.