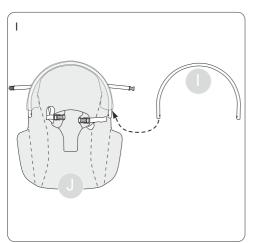

- **3** in 1
- 2 Reclining Positions
- 3 level Vibration
- Detachable toy bar



В







































































## **Cleaning And Maintenance**

- Plastic parts can be cleaned using a sponge and soapy water.
- To clean the upholstery, wipe with warm water and mild soap.
- Do not use abrasive cleaners. Do not put in washing machine and do not soak in water.
- Fabric parts can be cleaned using a sponge and warm water.
- Store the chair in a dry and clean place.

## **Warning**

- For the safety of your baby, please read these instructions and keep for future reference.
- Once the rocker is assembled, make sure that all screws and nuts are securely fastened and check them out periodically.
- Make sure that all parts securely locked into place before using.
  please stop using if these are some abnormal phenomena.
- Your Baby should wea