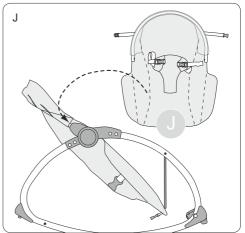

## **Warning**

- For the safety of your baby, please read these instructions and keep for future reference.
- Once the rocker is assembled, make sure that all screws and nuts are securely fastened and check them out periodically.
- Make sure that all parts securely locked into place before using.
  please stop using if these are some abnormal phenomena.
- Your Baby should wear the seat belt when he or she sits in the rocker, only can sitting and lying, not standing.
- Please do not adjust or move the rocker, when baby is in the rocker.
- Never leave your baby unattended.
- This rocker is intended only for one baby weight less then 12KG.
- Keep the rocker away from hazards such as heaters, fire, water etc. and do not place the rocker on the rough floor.
- Keep the razor-edge and venom, etc from your baby.
  If the nursing administrator find some abnormalities, please stop using continue use after clearing of fault.