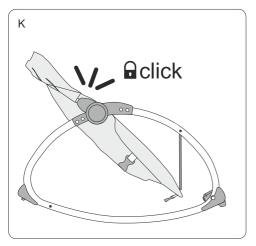

## **Warning**

- For the safety of your baby, please read these instructions and keep for future reference.
- Once the rocker is assembled, make sure that all screws and nuts are securely fastened and check them out periodically.
- Make sure that all parts securely locked into place before using.
  please stop using if these are some abnormal phenomena.
- Your Baby should wear the seat belt when he or she sits in the rocker, only can sitting and lying, not standing.
- Please do not adjust or move the rocker, when baby is in the rocker.
- Never leave your baby unattended.
- This rocker is intended only for one baby weight less then 12KG.
- Keep the rocker away from hazards such as heaters, fire, water etc. and do not place the rocker on the rough floor.
- Keep the razor-edge and venom, etc from your baby.
  If the nursing administrator find some abnormalities, please stop using continue use after clearing of fault.