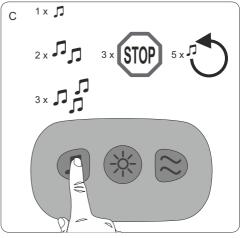

- **3** in 1
- 2 Reclining Positions
- 3 level Vibration
- Detachable toy bar

В