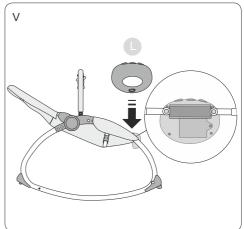

- **3** in 1
- 2 Reclining Positions
- 3 level Vibration
- Detachable toy bar

В