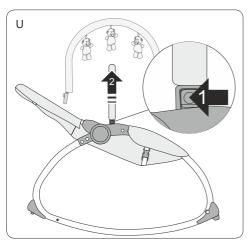

- **3** in 1
- 2 Reclining Positions
- 3 level Vibration
- Detachable toy bar

В