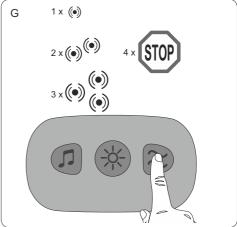

- **3** in 1
- 2 Reclining Positions
- 3 level Vibration
- Detachable toy bar



В







































































## **Cleaning And Maintenance**

- Plastic parts can be cleaned using a sponge and soapy water.
- To clean the upholstery, wipe with warm water and mild soap.
- Do not use abrasive cleaners. Do not put in washing machine and do not soak in water.
- Fabric parts can be cleaned using a sponge and warm water.
- Store the chair in a dry and clean place.

## **Warning**

- For the safety of your baby, please read these instructions and keep for future reference.
- Once the rocker is assembled, make sure that all screws and nuts are securely fastened and check them out periodically.
- Make sure that all parts securely locked into place before using.
  please stop using if these are some abnormal phenomena.
- Your Baby should wear the seat belt when he or she sits in the rocker, only can sittin