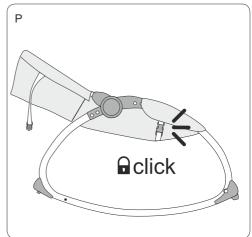

## **Warning**

- For the safety of your baby, please read these instructions and keep for future reference.
- Once the rocker is assembled, make sure that all screws and nuts are securely fastened and check them out periodically.
- Make sure that all parts securely locked into place before using.
  please stop using if these are some abnormal phenomena.
- Your Baby should wear the seat belt when he or she sits in the rocker, only can sitting and lying, not standing.
- Please do not adjust or move the rocker, when baby is in the rocker.
- Never leave your baby unattended.
- This rocker is intended only for one baby weight less then 12KG.
- Keep the rocker away from hazards such as heaters, fire, water etc. and do not place the rocker on the rough floor.
- Keep the razor-edge and venom, etc from your baby.
  If the nursing administrator find some abnormalities, please stop using continue use after clearing of fault.