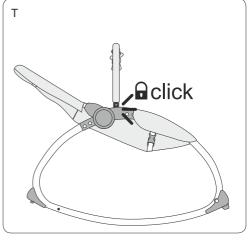

- **3** in 1
- 2 Reclining Positions
- 3 level Vibration
- Detachable toy bar

В