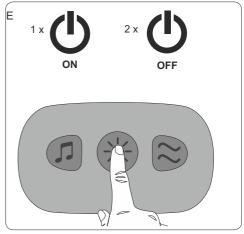

- **3** in 1
- 2 Reclining Positions
- 3 level Vibration
- Detachable toy bar

В