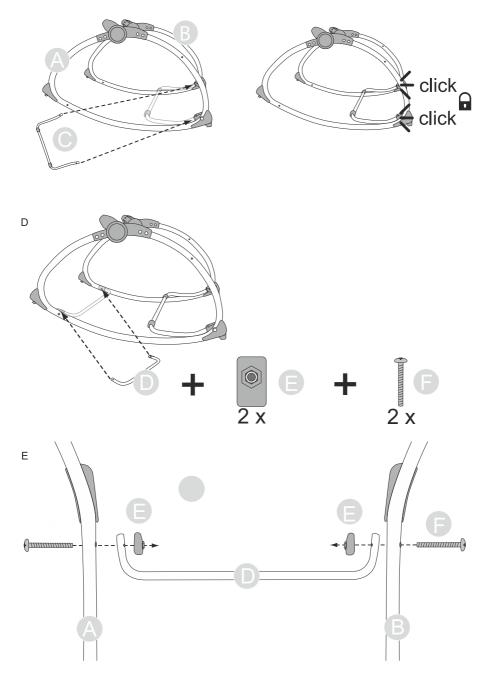

- **3** in 1
- 2 Reclining Positions
- 3 level Vibration
- Detachable toy bar



В







































































## **Cleaning And Maintenance**

- Plastic parts can be cleaned using a sponge and soapy water.
- To clean the upholstery, wipe with warm water and mild soap.
- Do not use abrasive cleaners. Do not put in washing machine and do not soak in water.
- Fabric parts can be cleaned using a sponge and warm water.
- Store the chair in a dry and clean place.

## **Warning**

- For the safety of your baby, please read these instructions and keep for future reference.
- Once the rocker is assembled, make sure that all screws and nuts are securely fastened and check them out periodically.
- Make sure that all parts securely locked into place before using.
  please stop using if these are some abnormal phenomena.
- Your Baby should w