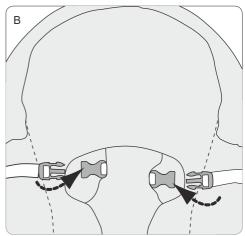

## **Warning**

- For the safety of your baby, please read these instructions and keep for future reference.
- Once the rocker is assembled, make sure that all screws and nuts are securely fastened and check them out periodically.
- Make sure that all parts securely locked into place before using.
  please stop using if these are some abnormal phenomena.
- Your Baby should wear the seat belt when he or she sits in the rocker, only can sitting and lying, not standing.
- Please do not adjust or move the rocker, when baby is in the rocker.
- Never leave your baby unattended.
- This rocker is intended only for one baby weight less then 12KG.
- Keep the rocker away from hazards such as heaters, fire, water etc. and do not place the rocker on the rough floor.
- Keep the razor-edge and venom, etc from your baby.
  If the nursing administrator find some abnormalities, please stop using continue use after clearing of fault.