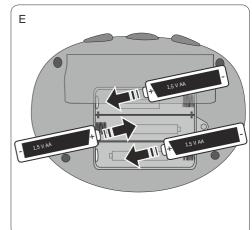

## **Warning**

- For the safety of your baby, please read these instructions and keep for future reference.
- Once the rocker is assembled, make sure that all screws and nuts are securely fastened and check them out periodically.
- Make sure that all parts securely locked into place before using.
  please stop using if these are some abnormal phenomena.
- Your Baby should wear the seat belt when he or she sits in the rocker, only can sitting and lying, not standing.
- Please do not adjust or move the rocker, when baby is in the rocker.
- Never leave your baby unattended.
- This rocker is intended only for one baby weight less then 12KG.
- Keep the rocker away from hazards such as heaters, fire, water etc. and do not place the rocker on the rough floor.
- Keep the razor-edge and venom, etc from your baby.
  If the nursing administrator find some abnormalities, please stop using continue use after clearing of fault.