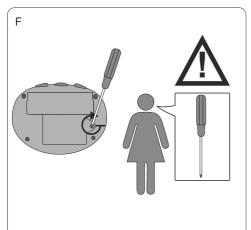

## **Warning**

- For the safety of your baby, please read these instructions and keep for future reference.
- Once the rocker is assembled, make sure that all screws and nuts are securely fastened and check them out periodically.
- Make sure that all parts securely locked into place before using.
  please stop using if these are some abnormal phenomena.
- Your Baby should wear the seat belt when he or she sits in the rocker, only can sitting and lying, not standing.
- Please do not adjust or move the rocker, when baby is in the rocker.
- Never leave your baby unattended.
- This rocker is intended only for one baby weight less then 12KG.
- Keep the rocker away from hazards such as heaters, fire, water etc. and do not place the rocker on the rough floor.
- Keep the razor-edge and venom, etc from your baby.
  If the nursing administrator find some abnormalities, please stop using continue use after clearing of fault.