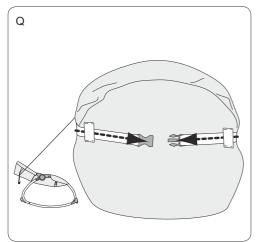

## **Warning**

- For the safety of your baby, please read these instructions and keep for future reference.
- Once the rocker is assembled, make sure that all screws and nuts are securely fastened and check them out periodically.
- Make sure that all parts securely locked into place before using.
  please stop using if these are some abnormal phenomena.
- Your Baby should wear the seat belt when he or she sits in the rocker, only can sitting and lying, not standing.
- Please do not adjust or move the rocker, when baby is in the rocker.
- Never leave your baby unattended.
- This rocker is intended only for one baby weight less then 12KG.
- Keep the rocker away from hazards such as heaters, fire, water etc. and do not place the rocker on the rough floor.
- Keep the razor-edge and venom, etc from your baby.
  If the nursing administrator find some abnormalities, please stop using continue use after clearing of fault.