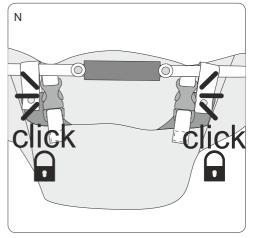

## **Warning**

- For the safety of your baby, please read these instructions and keep for future reference.
- Once the rocker is assembled, make sure that all screws and nuts are securely fastened and check them out periodically.
- Make sure that all parts securely locked into place before using.
  please stop using if these are some abnormal phenomena.
- Your Baby should wear the seat belt when he or she sits in the rocker, only can sitting and lying, not standing.
- Please do not adjust or move the rocker, when baby is in the rocker.
- Never leave your baby unattended.
- This rocker is intended only for one baby weight less then 12KG.
- Keep the rocker away from hazards such as heaters, fire, water etc. and do not place the rocker on the rough floor.
- Keep the razor-edge and venom, etc from your baby.
  If the nursing administrator find some abnormalities, please stop using continue use after clearing of fault.