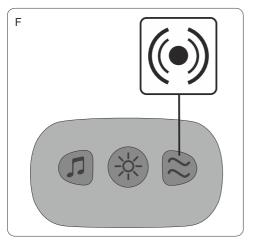

- **3** in 1
- 2 Reclining Positions
- 3 level Vibration
- Detachable toy bar

В