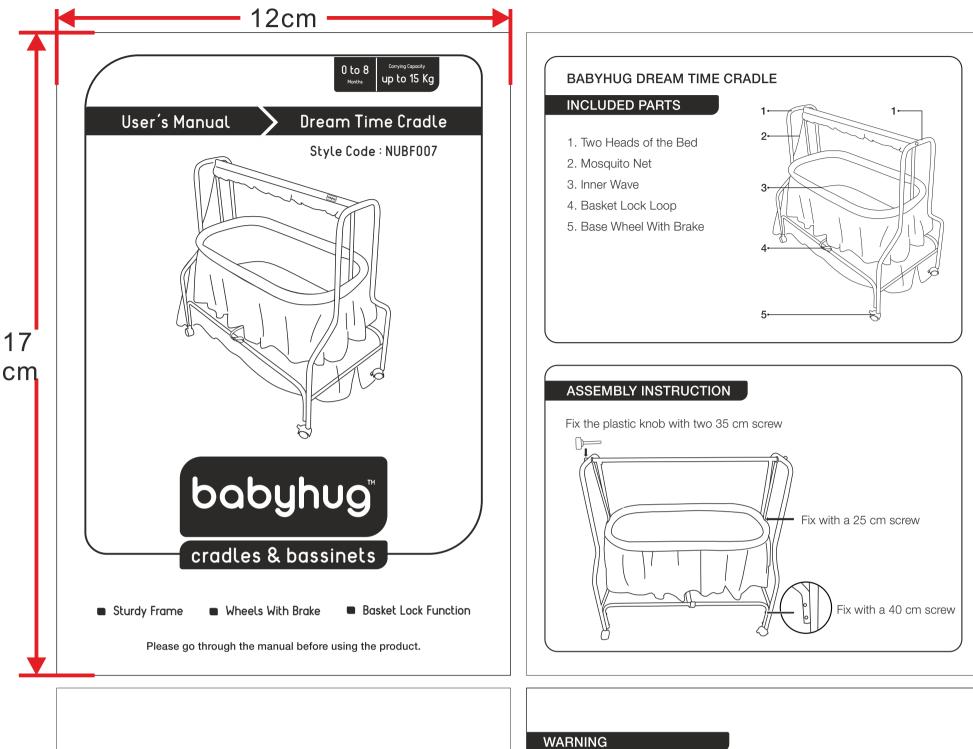

## Babyhug Dream Time Cradle-KDD 730-NUBF007

- The bed is suitable for kids in 0 to 8 months of age group
- The maximum weight capacity is 15 kilograms, do not exceed the weight limit.
- Do not leave the child unattended when using the bed
- Please use the brakes whenever to stop the movement
- Do not use the parts that are not provided by the manufacturer
- Do not use the bed next to heater, burner etc. keep away from fire
- Stop using the bed immediately if any component is broken
- Please keep the plastic covering (plastic bags) away from your baby in order to avoid the risk of suffocation
- Do not use the cradle next to the door, stair and footstep, it must be used at a flat and barrier-free place
- Do not let your baby stand in the bed to play
- Do not put cushion over 50 mm into the bed