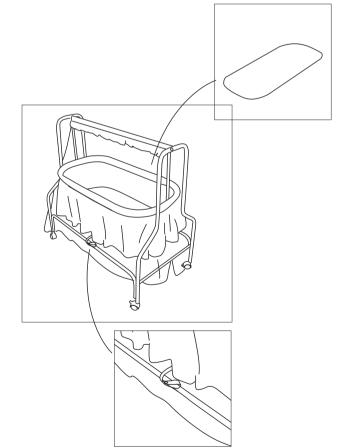

Place the mattress directly into the bassinet. There is a safety belt under the bassinet (four buckles) to prevent excessive tilting of the bassinet

Imported For & Marketed By: Customer care: **C**020-30556310 Brainbees Solutions Pvt. Ltd. Rajashree Business Park, Plot No: 114, customercare@brainbees.com Survey No. 338, Tadiwala Road, Near Sohrab Hall, Pune - 411 001 Made in PRC